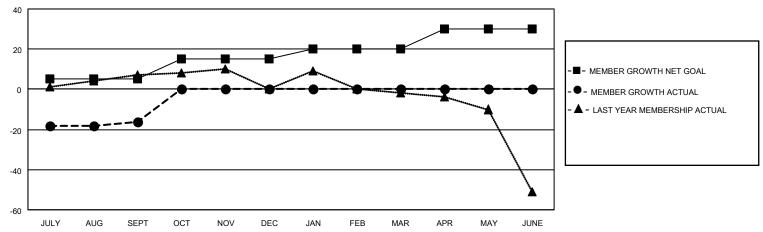

## District 7 O

| Clubs                 |               |           |               | Members               |                       |                         |                                                    |
|-----------------------|---------------|-----------|---------------|-----------------------|-----------------------|-------------------------|----------------------------------------------------|
| RESULTS FOR 2022-2023 |               |           |               | RESULTS FOR 2022-2023 |                       |                         |                                                    |
| QUARTER               | NEW CLUB GOAL | NEW CLUBS | DROPPED CLUBS | QUARTER MEMB          | ER GROWTH NET<br>GOAL | MEMBER GROWTH<br>ACTUAL | DROPPED<br>MEMBERS ACTUAL<br>(including transfers) |
| JULY/AUG/SEPT         | 1             | 0         | 2             | JULY/AUG/SEPT         | 5                     | 15                      | 23                                                 |
| OCT/NOV/DEC           | 0             | 0         | 0             | OCT/NOV/DEC           | 10                    | 0                       | 0                                                  |
| JAN/FEB/MAR           | 1             | 0         | 0             | JAN/FEB/MAR           | 5                     | 0                       | 0                                                  |
| APR/MAY/JUNE          | 0             | 0         | 0             | APR/MAY/JUNE          | 10                    | 0                       | 0                                                  |

#### GOALS AND ACTUAL MEMBERS CUMULATIVE

| DROPPED CLUBS: 2 |    | 4 CLUBS OF 25 ADDED 1 OR<br>MORE NEW MEMBERS | GENDER DISTRIBUTION                |              |  |
|------------------|----|----------------------------------------------|------------------------------------|--------------|--|
|                  |    | MORE NEW MEMBERS                             | MALE 330 (64.58%)                  |              |  |
|                  |    |                                              | FEMALE                             | 181 (35.42%) |  |
| DROPPED MEMBERS  |    |                                              | NON BINARY                         | 0 (0.00%)    |  |
|                  |    |                                              | PREFER NOT TO ANSWER               | 0 (0.00%)    |  |
| DECEASED         | 4  |                                              |                                    |              |  |
| CLUB CANCELLED   | 9  | CLICK HERE FOR CUMULATIVE                    | TOTAL FAMILY UNIT MEMBERS          | 105          |  |
| OTHER            | 10 | MEMBERSHIP DATA                              |                                    |              |  |
| TOTAL            | 23 |                                              | FAMILY MEMBERS PAYING HALF DUES 54 |              |  |
|                  |    |                                              |                                    |              |  |