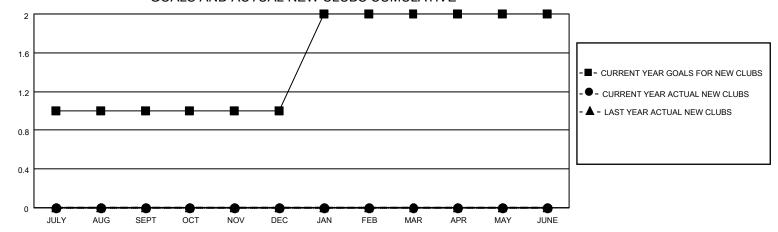

## District 7 O

| Clubs                 |               |           |               | Members               |                       |                         |                                                    |
|-----------------------|---------------|-----------|---------------|-----------------------|-----------------------|-------------------------|----------------------------------------------------|
| RESULTS FOR 2022-2023 |               |           |               | RESULTS FOR 2022-2023 |                       |                         |                                                    |
| QUARTER               | NEW CLUB GOAL | NEW CLUBS | DROPPED CLUBS | QUARTER MEMB          | ER GROWTH NET<br>GOAL | MEMBER GROWTH<br>ACTUAL | DROPPED<br>MEMBERS ACTUAL<br>(including transfers) |
| JULY/AUG/SEPT         | 1             | 0         | 2             | JULY/AUG/SEPT         | 5                     | 15                      | 23                                                 |
| OCT/NOV/DEC           | 0             | 0         | 0             | OCT/NOV/DEC           | 10                    | 0                       | 0                                                  |
| JAN/FEB/MAR           | 1             | 0         | 0             | JAN/FEB/MAR           | 5                     | 0                       | 0                                                  |
| APR/MAY/JUNE          | 0             | 0         | 0             | APR/MAY/JUNE          | 10                    | 0                       | 0                                                  |

#### GOALS AND ACTUAL NEW CLUBS CUMULATIVE